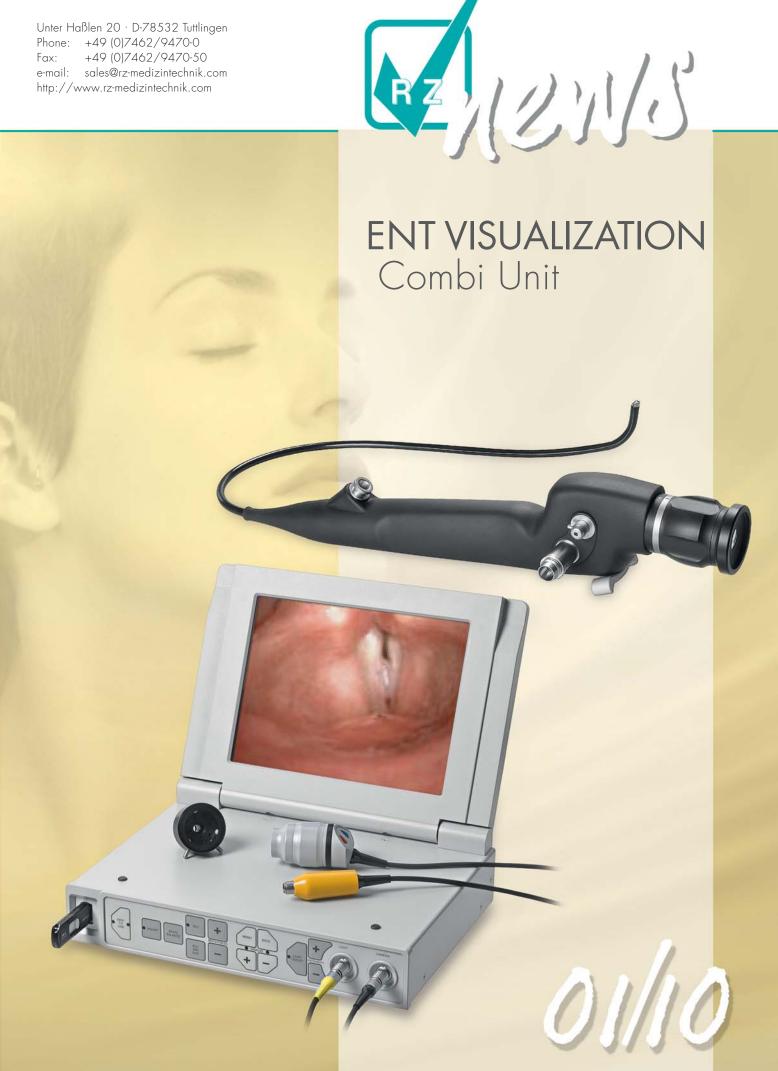

# PRACTICAL, HANDY, VERSATILE

The visualization system is a combined light source-camera display unit. This consists of a color video camera with remote camera head, a remote LED light source, integrated LCD and USB memory unit. The visualization system is intended specifically for use in medical endoscopy and diagnostics.

Bright LED light source with 20.000h life time, no external light source is needed

Also available: Built-In-Keyboard-Version (300-001-455)