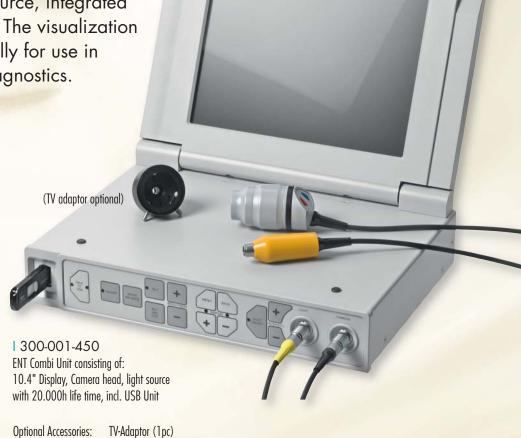

# PRACTICAL, HANDY, VERSATILE

The visualization system is a combined light source-camera display unit. This consists of a color video camera with remote camera head, a remote LED light source, integrated LCD and USB memory unit. The visualization system is intended specifically for use in medical endoscopy and diagnostics.

Bright LED light source with 20.000h life time, no external light source is needed

Also available: Built-In-Keyboard-Version (300-001-455)