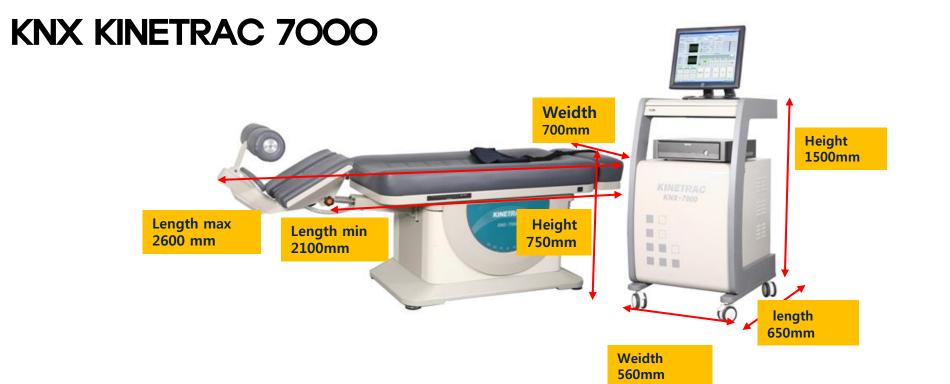

## • Fully computerized control 1 EA : Computer & PLC Control Table

- Auto sensing KNX-7000 can monitor the condition and change of the patients' health through the data management about their disease and it's progress
- Setting-up program depending on disease, symptom, treatment phase, treatment progress, etc. easily adapts optimum programs to patients
- Setting-up for treatment and Progress are complicated, but it always embodies the most advanced program operation system based on adapting clinically useful treatment technique using software with the built in KNX-7000
- As soon as it started, all of health conditions and medical treatments progress during the remedy can be monitored at the look
- It monitors supplement, complement, re-modification for medical treatment method during the remedy in State Screen
- For ideal medical treatment, it has complex multimedia functions,
- For example audio function plays even music in same time which is able to enhance comfort and muscle relaxation of patient
- Dimension
- •Body system L-W-H (2500mmX700mmX750mm), Weight: 150Kg
- •Control table L-W-H (560mmX650mmX1050mm), Weight: 50Kg
- •AC 220V 60Hz / 300W