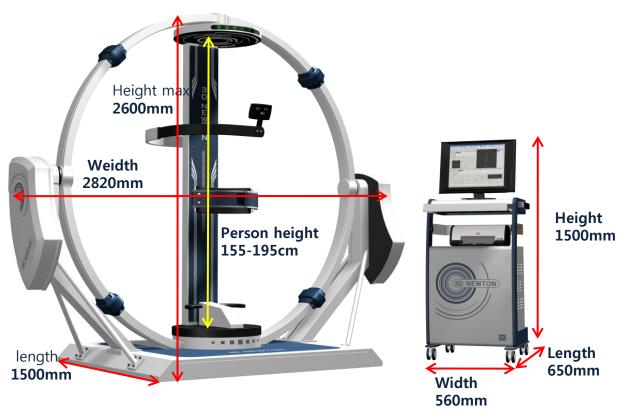

## Dimension

- Body system L-W-H (2820mmX1500mmX2400mm), Weight: 430Kg
- Control table L-W-H (560mmX650mmX1050mm), Weight: 70Kg
- AC 220V 60Hz/400W

SYMS&HANMED Co., Ltd

TEL +82-2-6000-0468 Hanmed.koreahq@gmail.com